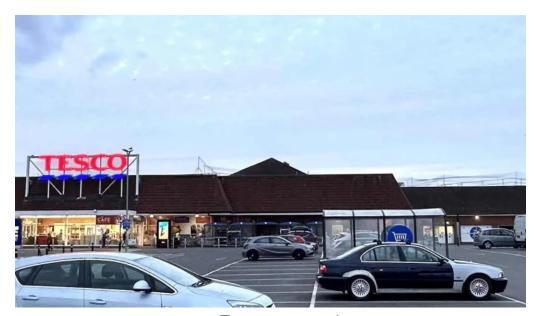

# **Exploring Tesco Extra in Perth**

Located conveniently in Perth, Tesco Extra serves as a one-stop shop offering an extensive range of products and services, making it a favorite destination for local shoppers. With options for **in-store shopping**, the supermarket is designed to accommodate all customers, including those with mobility challenges.