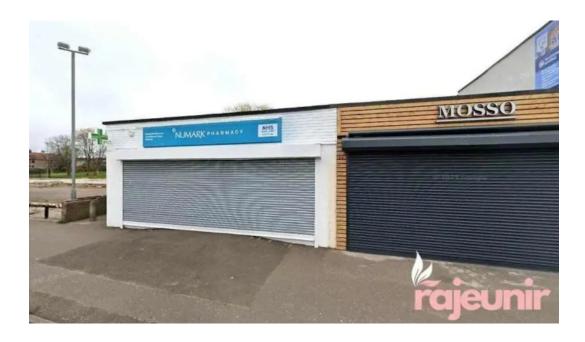

# Rowlands Pharmacy Edinburgh Road - Penicuik

# Rowlands Pharmacy: A Mixed Bag of Services on Edinburgh Road

Located in Penicuik, **Rowlands Pharmacy** has garnered both positive and negative feedback from its patrons. While some customers praise the **excellent service** offered by the staff, others express frustration over long wait times and unprofessional behavior.

## **Accessibility Features**

One notable aspect of **Rowlands Pharmacy** is its commitment to **accessibility**. The pharmacy includes a **wheelchair-accessible entrance**, ensuring that everyone can access their services with ease. However, despite this physical accessibility, the overall service experience appears to be inconsistent based on customer reviews.