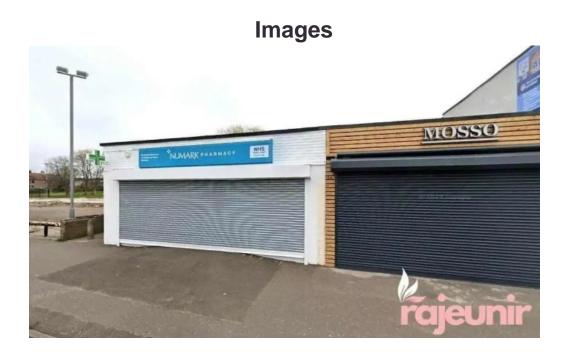

# Rowlands Pharmacy Edinburgh Road - Penicuik

# Rowlands Pharmacy: A Mixed Bag of Services on Edinburgh Road

Located in Penicuik, **Rowlands Pharmacy** has garnered both positive and negative feedback from its patrons. While some customers praise the **excellent service** offered by the staff, others express frustration over long wait times and unprofessional behavior.

## **Accessibility Features**

One notable aspect of **Rowlands Pharmacy** is its commitment to **accessibility**. The pharmacy includes a **wheelchair-accessible entrance**, ensuring that everyone can access their services with ease. However, despite this physical accessibility, the overall service experience appears to be inconsistent based on customer reviews.