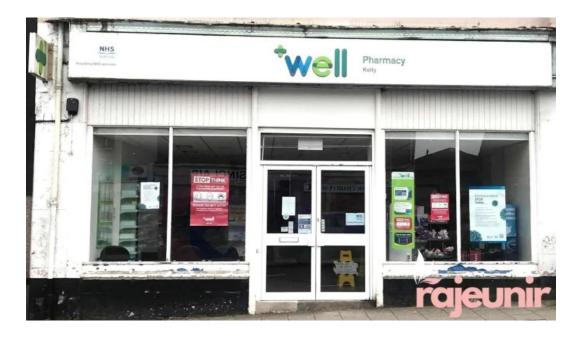

### Well Pharmacy - Kelty

Pharmacy In Kelty



| Published on: 01/06/25 | Hits: 110    |
|------------------------|--------------|
| Comments: 0            | See comments |
| Votes: 10              | Score: 2.6   |

https://www.rajeunir.co.uk/pharmacy/kelty/well-pharmacy-kelty\_361045.php



Pharmacy In Kelty

# Well Pharmacy - Kelty

# **Exploring Well Pharmacy in Kelty: A Mixed Bag of Services**

Well Pharmacy, located in the heart of Kelty, has garnered a reputation for both its vibrant community presence and some concerning customer experiences. This pharmacy offers various **service options**, including **in-store shopping**, **on-site services**, and **in-store pick-up**, catering to local residents' needs. However, recent reviews suggest significant room for improvement.

## **Navigating Payments and Accessibility**

For customers seeking convenience, Well Pharmacy accepts multiple payment methods, including **credit cards** and **debit cards**. Furthermore, they support **NFC mobile payments**, making transactions seamless for those on the go. The pharmacy features a