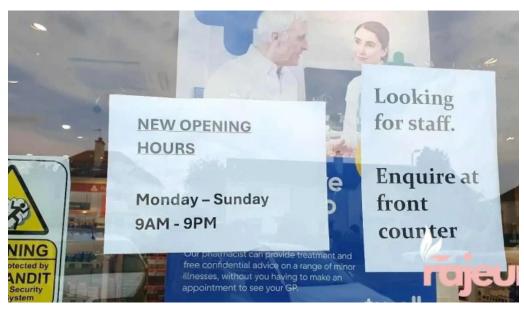

## In-Store Pick-Up and Accessibility

For those needing medications quickly, Well Pharmacy offers an **in-store pick-up** option, which can be a great convenience. However, some customers expressed frustration at the pharmacy's inconsistent operating hours. Several reviews mention arriving just before closing time, only to be turned away despite the posted hours indicating they were open longer.

### We open at the following schedule:

Day Hours
Monday
9?AM-9?PM
Tuesday
9?AM-9?PM
Wednesday
9?AM-9?PM
Thursday
9?AM-9?PM
Eriday
9?AM-9?PM
Saturday
9?AM-9?PM
Sunday
9?AM-9?PM

If necessary to change any detail that you feel is incorrect regarding this site, we ask deliver a message so we can we will handle it promptly. In advance thanks.