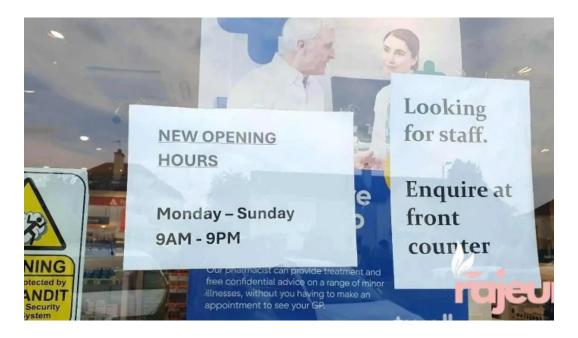

## In-Store Pick-Up and Accessibility

For those needing medications quickly, Well Pharmacy offers an **in-store pick-up** option, which can be a great convenience. However, some customers expressed frustration at the pharmacy's inconsistent operating hours. Several reviews mention arriving just before closing time, only to be turned away despite the posted hours indicating they were open longer.

### We open at the following schedule:

Day Hours
Monday
9?AM-9?PM
Tuesday
9?AM-9?PM
Wednesday
9?AM-9?PM
Thursday
9?AM-9?PM
Eriday
9?AM-9?PM
Saturday
9?AM-9?PM
Sunday
9?AM-9?PM

If necessary to change any detail that you feel is incorrect regarding this site, we ask deliver a message so we can we will handle it promptly. In advance thanks.