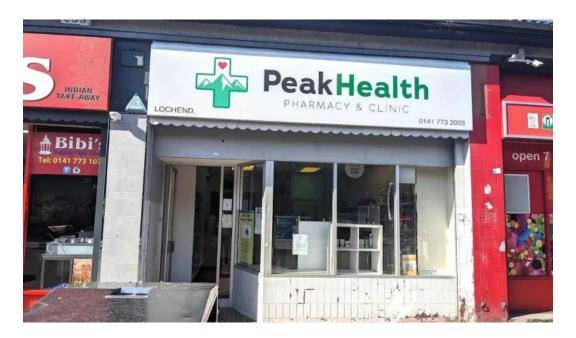

#### You can find us in

77 Lochend Rd, G34 0JZ Glasgow, - United Kingdom (GB)

The contact line of said **Pharmacy** is <u>+441417732003</u> And if you want to send a WhatsApp, you can do so at<u>+441417732003</u>

## **Images**

Peakhealth pharmacy street view 360deg

Peakhealth pharmacy map

Peakhealth pharmacy glasgow

Peakhealth pharmacy by owner

Peakhealth pharmacy all