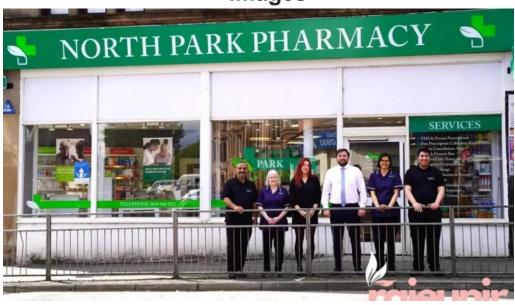

# North Park Pharmacy - Glasgow

## Your Guide to North Park Pharmacy in Glasgow

North Park Pharmacy, located conveniently on Maryhill Road, is rapidly becoming a favorite destination for locals and students alike. With a strong commitment to service and community well-being, this pharmacy stands out for its \*\*friendly staff\*\* and high-quality products.

## **Images**

North park pharmacy glasgow