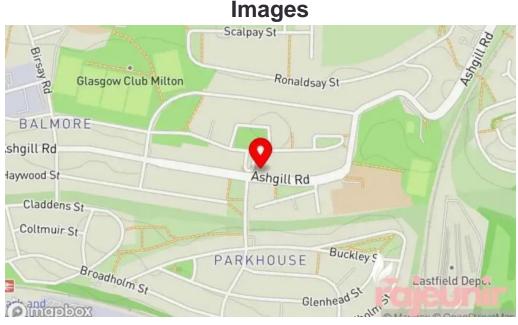

#### You can find us at

9 Westray Circus, G22 7BE Glasgow, - United Kingdom (GB)

The phone number of the respective **Pharmacy** is <u>+441413368914</u> And if you want to send a WhatsApp, you can do so at<u>+441413368914</u>

Md green westray pharmacy map

Md green westray pharmacy all

M d green westray pharmacy glasgow