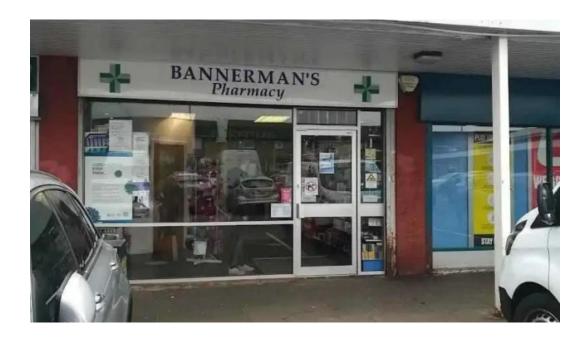

#### Bannerman's Kirkintilloch Pharmacy - Glasgow

Pharmacy In Glasgow

| Published on: 26/05/25 | Hits: 570    |
|------------------------|--------------|
| Comments: 0            | See comments |
| Votes: 57              | Score: 4.7   |

# Bannerman's Kirkintilloch Pharmacy - Glasgow

# Bannerman's Kirkintilloch Pharmacy: Exceptional Service at Your Fingertips

Bannerman's Kirkintilloch Pharmacy, located in Glasgow, stands out as a beacon of \*\*reliable healthcare services\*\*. With a commitment to customer satisfaction and a focus on accessibility, this pharmacy ensures that everyone can receive the care they need.