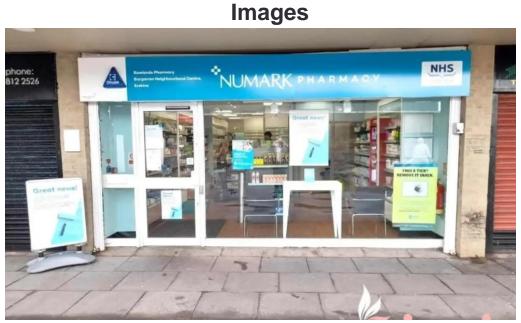

# Rowlands Pharmacy Erskine - Erskine

#### **Exploring Rowlands Pharmacy Erskine: A Comprehensive Review**

Rowlands Pharmacy in Erskine has been a significant part of the community, but recent changes have sparked mixed reviews among customers. This article delves into various aspects of the pharmacy, focusing on \*\*accessibility\*\*, payment options, and the overall experience of visiting.

#### Wheelchair-Accessible Entrance

One of the key concerns for many customers is accessibility. Rowlands Pharmacy offers a \*\*wheelchair-accessible entrance\*\*, ensuring that everyone can easily enter the store without barriers. This commitment to inclusivity is essential, especially for those who may require additional support when accessing healthcare services.