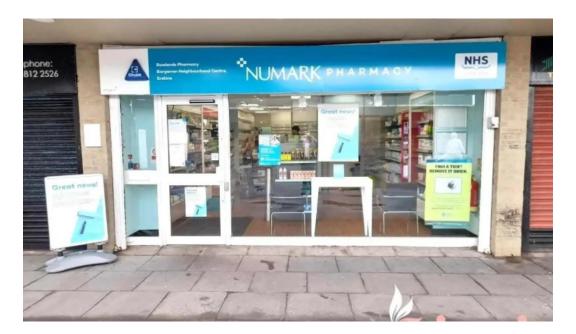

# Rowlands Pharmacy Erskine - Erskine

#### **Exploring Rowlands Pharmacy Erskine: A Comprehensive Review**

Rowlands Pharmacy in Erskine has been a significant part of the community, but recent changes have sparked mixed reviews among customers. This article delves into various aspects of the pharmacy, focusing on \*\*accessibility\*\*, payment options, and the overall experience of visiting.

#### Wheelchair-Accessible Entrance

One of the key concerns for many customers is accessibility. Rowlands Pharmacy offers a \*\*wheelchair-accessible entrance\*\*, ensuring that everyone can easily enter the store without barriers. This commitment to inclusivity is essential, especially for those who may require additional support when accessing healthcare services.