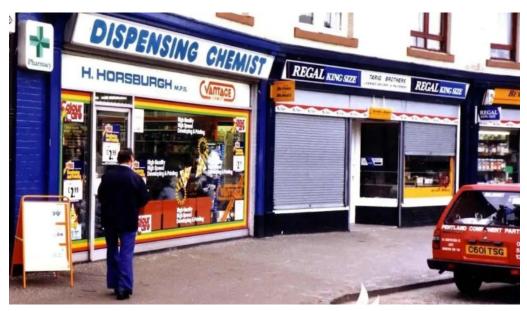

their community. However, it's clear that consistent service quality is an area that could benefit from improvement, as highlighted by customers'

feedback.

#### You can find us in

4 Stenhouse Cross, EH11 3JY Edinburgh, - United Kingdom (GB)

The phone of this **Pharmacy** is <u>+441314432222</u> And if you want to send a WhatsApp, you can do so at+441314432222

## We are open during the following hours:

Day Hours Monday Closed Tuesday 9?AM-5:30?PM Wednesday 9?AM-5:30?PM Thursday 9?AM-5:30?PM Eriday 9?AM-5:30?PM Saturday 9?AM-5:30?PM

Sunday

9?AM-1?PM

The website is Well Pharmacy

If you wish to adjust any data that you believe is not correct about this web, we kindly request forward a message so we can we will handle it quickly. With anticipation thank you very much.

## **Images**



Well pharmacy edinburgh

## **Tags**

Wheelchair-accessible car park, Quick visit, Payments, Debit cards, In-store shopping, LGBTQ+ friendly, NFC mobile payments, Wheelchair-accessible entrance, Crowd, In-store pick-up, Planning, Credit cards, Accessibility, Delivery, Service options

### **Related content**

| 3.5 * Well Pharmacy - Edinburgh |
|---------------------------------|
| 3.8 * Well Pharmacy - Edinburgh |
| 4.2 * Well Pharmacy - Edinburgh |
| 5.0 * Well Pharmacy - Annan     |
| 3.5 * Well Pharmacy - Montrose  |
| 4.5 * Well Pharmacy - Tranent   |
| 4.7 * Well Pharmacy - Tranent   |
| 3.1 * Well Pharmacy - Arbroath  |
| 3.1 * Well Pharmacy - Dundee    |
| 4.6 * Well Pharmacy - Arbroath  |

# **Categories**

| beauty product supplier            |
|--------------------------------