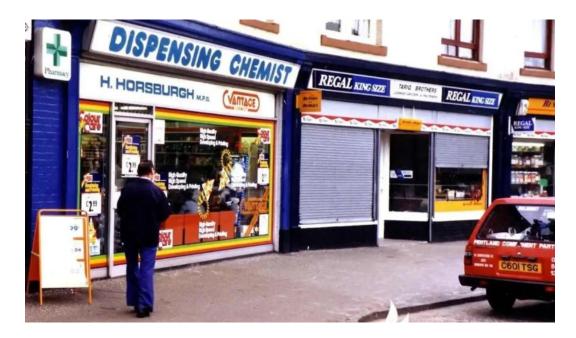

### Well Pharmacy - Edinburgh

Pharmacy In Edinburgh



| Published on: 20/05/25 | Hits: 630    |
|------------------------|--------------|
| Comments: 0            | See comments |
| Votes: 63              | Score: 3     |

https://www.rajeunir.co.uk/pharmacy/edinburgh/well-pharmacy-edinburgh\_311696.php



## Pharmacy In Edinburgh

# Well Pharmacy - Edinburgh

## **Exploring Well Pharmacy in Edinburgh: A Comprehensive Overview**

Located in the heart of Edinburgh, **Well Pharmacy** offers a variety of essential services and products for the community. With options such as **in-store pick-up**, quick delivery, and an array of payment methods, this pharmacy aims to provide convenience and accessibility for all customers.

## **Service Options**

The pharmacy features multiple **service options** tailored to fit the needs of their diverse clientele. You can choose **in-store shopping** for immediate assistance or opt for a quick visit that allows you to grab items efficiently. Additionally, the option for **delivery** is available, particularly beneficial for those with mobility issues or inj