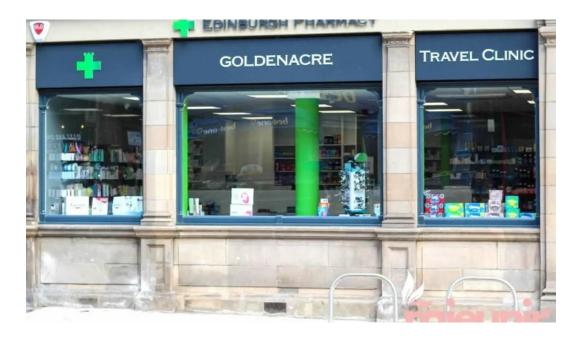

# Goldenacre Pharmacy & Travel Clinic - Edinburgh

## **Goldenacre Pharmacy & Travel Clinic: A Comprehensive Overview**

Located in the heart of Edinburgh, **Goldenacre Pharmacy & Travel Clinic** offers a range of **on-site services** designed to cater to the health needs of the community. From prescription refills to essential health consultations, this pharmacy positions itself as a cornerstone of local healthcare.