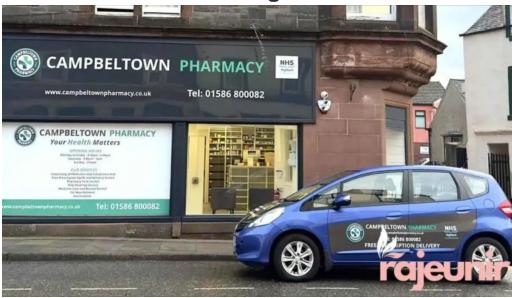

s to its dedicated staff, it remains a vital part of the Campbeltown community, ensuring that everyone has the opportunity to receive the healthcare they need.

#### The location of our premises is

2, Mafeking Place, 10 Longrow, PA28 6DD Campbeltown, - United Kingdom (GB)

The phone of this **Pharmacy** is <u>+441586800082</u> And if you want to send a WhatsApp, you can do so at+441586800082

## We are open during the following hours:

Day Hours Monday

Closed

Tuesday

8:30?AM-6?PM

Wednesday

8:30?AM-6?PM

Thursday

8:30?AM-6?PM

Eriday 8:30?AM-6?PM

Saturday

8:30?AM-6?PM

Sunday

8:30?AM-5?PM

If necessary to update any detail that you consider is incorrect concerning this portal, we ask send a message and we will adjust it promptly. Thanks beforehand we appreciate it.

# **Images**



Campbeltown pharmacy campbeltown

## **Tags**

Wheelchair-accessible entrance, Wheelchair-accessible seating, Wheelchair-accessible car park, Accessibility

## **Related content**

4.4 \* Boots Pharmacy - Campbeltown
4.9 \* Murieston Pharmacy - Livingston
3.8 \* Mint Pharmacy - Health & Nhs Travel Clinic - Coatbridge
4.7 \* Rightdose Pharmacy - Dundee Haldane Avenue - Dundee
4.6 \* Callendar Pharmacy - Falkirk
4.6 \* Muirend Pharmacy - Glasgow
4.3 \* McMinns Pharmacy & Travel clinic (Wishaw) - Wishaw
4.2 \* Tesco Superstore - Arbroath
4.6 \* Tobermory Pharmacy - Isle Of Mull
5.0 \* Dalmuir Pharmacy - Clydebank

# **Categories**

| beauty product supplier            |
|------------------------------------|
| beauty salon                       |
| beauty supply store                |
| car