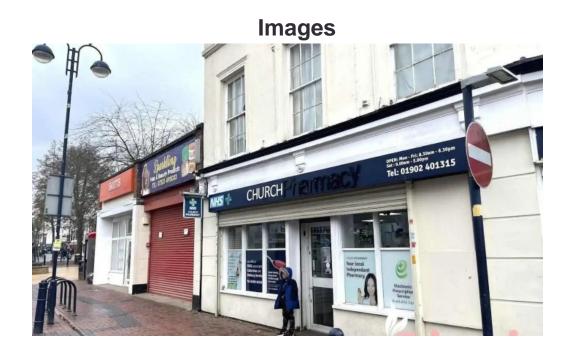

# Church Pharmacy - Bilston

# Church Pharmacy in Bilston: Evaluating Service Options and Accessibility

The **Church Pharmacy**, located in the heart of Bilston, offers various **service options** tailored to meet community needs. However, customer reviews reveal a mixed bag of experiences that warrant further exploration.