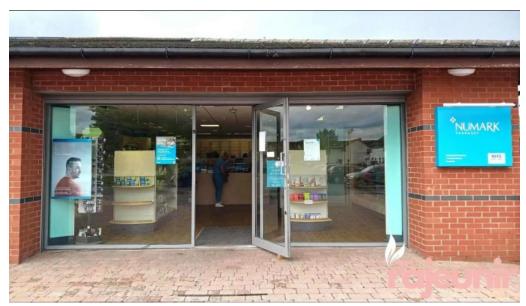

#### **Discovering Rowlands Pharmacy in Bellshill**

If you find yourself in Bellshill and require pharmaceutical services, a quick visit to **Rowlands Pharmacy** can meet your needs efficiently.

#### **Accessibility Features**

Rowlands Pharmacy prides itself on being accessible to all. The **wheelchair-accessible entrance** ensures that everyone can enter with ease.

Additionally, there is a **wheelchair-accessible car park** available, making it convenient for those who require assistance.

#### **On-Site Services Available**

The pharmacy offers a variety of **on-site services** that cater to different health needs. From prescription collections to consultations, they provide comprehensive support for customers.