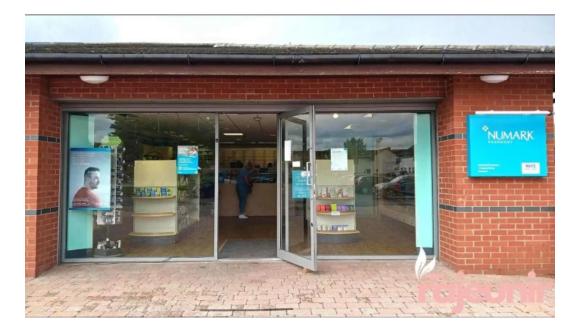

#### **Discovering Rowlands Pharmacy in Bellshill**

If you find yourself in Bellshill and require pharmaceutical services, a quick visit to **Rowlands Pharmacy** can meet your needs efficiently.

#### **Accessibility Features**

Rowlands Pharmacy prides itself on being accessible to all. The **wheelchair-accessible entrance** ensures that everyone can enter with ease.

Additionally, there is a **wheelchair-accessible car park** available, making it convenient for those who require assistance.

#### **On-Site Services Available**

The pharmacy offers a variety of **on-site services** that cater to different health needs. From prescription collections to consultations, they provide comprehensive support for customers.