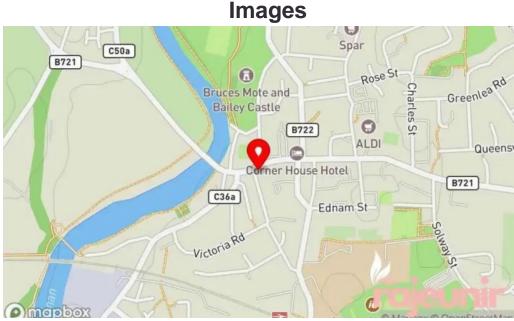

#### The location of our premises is

37 High St, DG12 6AD Annan, - United Kingdom (GB)

The contact phone of this **Pharmacy** is <u>+441461202797</u> And if you want to send a WhatsApp, you can do so at<u>+441461202797</u>

#### Well pharmacy map

Well pharmacy annan

Well pharmacy all