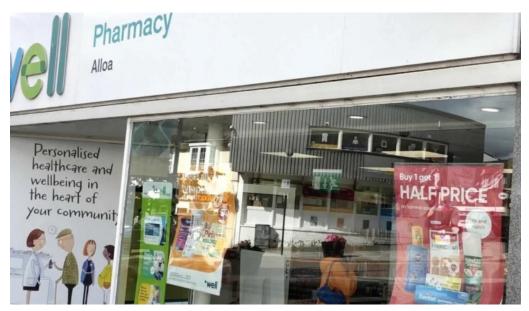

## **Exploring Well Pharmacy in Alloa: A Community Essential**

Well Pharmacy, located on the High Street of Alloa, serves as a vital healthcare provider for the local community. Despite facing some challenges with service delivery, it maintains its reputation as an accessible option for both prescription needs and retail shopping.