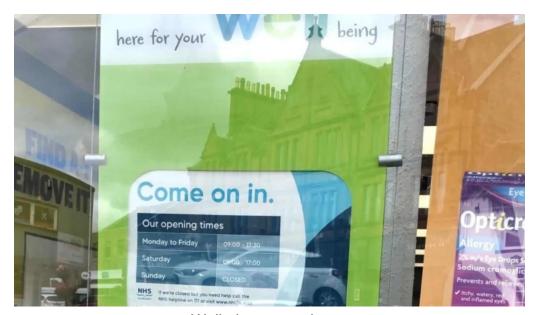

## **Planning Your Visit**

For those planning a visit to Well Pharmacy, it is open from Monday to Friday, 09:00 to 17:30, and Saturday from 09:00 to 17:00. It remains closed on Sundays, so plan accordingly to avoid disappointment.