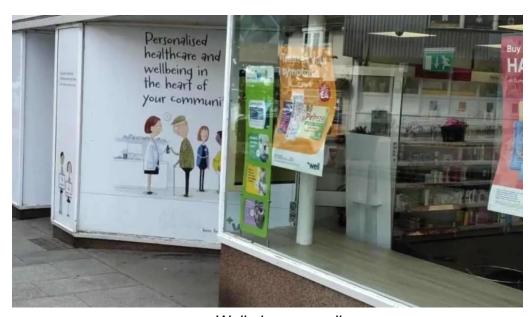

## **Exploring Well Pharmacy in Alloa: A Community Essential**

Well Pharmacy, located on the High Street of Alloa, serves as a vital healthcare provider for the local community. Despite facing some challenges with service delivery, it maintains its reputation as an accessible option for both prescription needs and retail shopping.