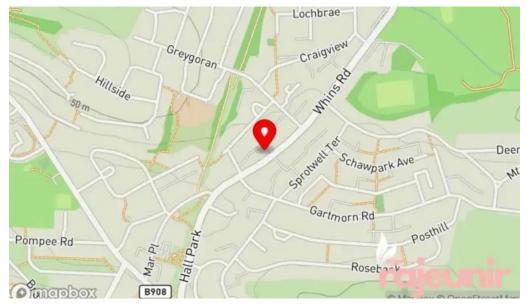

#### Our location is in

81 Main St, FK10 3JT Alloa, - United Kingdom (GB)

The phone of this **Pharmacy** is <u>+441259723155</u> And if you want to send a WhatsApp, you can do so at<u>+441259723155</u>

## **Images**

Lindsay gilmour pharmacy sauchie videos

Lindsay gilmour pharmacy sauchie street view 360deg

Lindsay gilmour pharmacy sauchie map

Lindsay gilmour pharmacy sauchie by owner

Lindsay gilmour pharmacy sauchie alloa